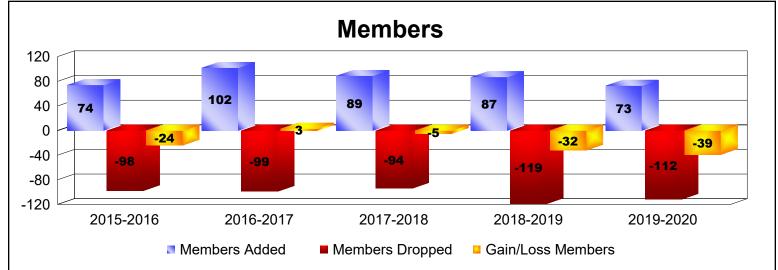

District 1110S As of June 2020 Cumulative

| Year      | New<br>Clubs | Dropped<br>Clubs | Gain/<br>Loss<br>Clubs | New<br>Members | Charter<br>Members | Reinstate<br>Members | Transfer<br>Members | Total<br>Member<br>Added | Total<br>Members<br>Dropped | Gain/<br>Loss<br>Members |
|-----------|--------------|------------------|------------------------|----------------|--------------------|----------------------|---------------------|--------------------------|-----------------------------|--------------------------|
| 2015-2016 | 0            | 0                | 0                      | 65             | 0                  | 3                    | 6                   | 74                       | -98                         | -24                      |
| 2016-2017 | 1            | 0                | 1                      | 73             | 22                 | 1                    | 6                   | 102                      | -99                         | 3                        |
| 2017-2018 | 0            | 0                | 0                      | 78             | 0                  | 3                    | 8                   | 89                       | -94                         | -5                       |
| 2018-2019 | 0            | -1               | -1                     | 78             | 0                  | 2                    | 7                   | 87                       | -119                        | -32                      |
| 2019-2020 | 0            | -1               | -1                     | 70             | 0                  | 1                    | 2                   | 73                       | -112                        | -39                      |
| Average   | 0            | 0                | 0                      | 73             | 4                  | 2                    | 6                   | 85                       | -104                        | -19                      |