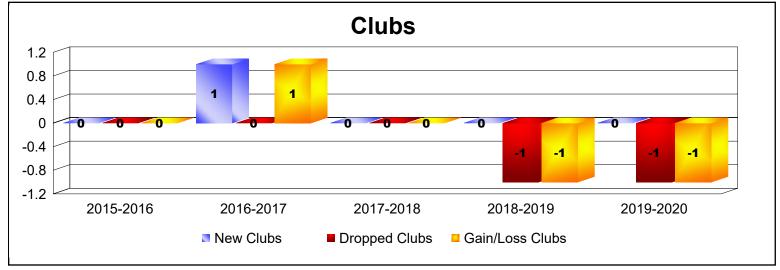

District 1110S As of June 2020 Cumulative

| Year      | New<br>Clubs | Dropped<br>Clubs | Gain/<br>Loss<br>Clubs | New<br>Members | Charter<br>Members | Reinstate<br>Members | Transfer<br>Members | Total<br>Member<br>Added | Total<br>Members<br>Dropped | Gain/<br>Loss<br>Members |
|-----------|--------------|------------------|------------------------|----------------|--------------------|----------------------|---------------------|--------------------------|-----------------------------|--------------------------|
| 2015-2016 | 0            | 0                | 0                      | 65             | 0                  | 3                    | 6                   | 74                       | -98                         | -24                      |
| 2016-2017 | 1            | 0                | 1                      | 73             | 22                 | 1                    | 6                   | 102                      | -99                         | 3                        |
| 2017-2018 | 0            | 0                | 0                      | 78             | 0                  | 3                    | 8                   | 89                       | -94                         | -5                       |
| 2018-2019 | 0            | -1               | -1                     | 78             | 0                  | 2                    | 7                   | 87                       | -119                        | -32                      |
| 2019-2020 | 0            | -1               | -1                     | 70             | 0                  | 1                    | 2                   | 73                       | -112                        | -39                      |
| Average   | 0            | 0                | 0                      | 73             | 4                  | 2                    | 6                   | 85                       | -104                        | -19                      |